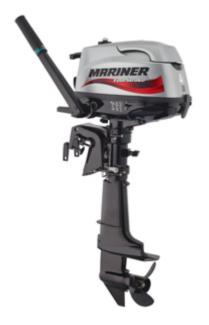

## 4 HP

Home / Outboards / FourStroke / 6 HP - 2.5 HP / 4 I

## 6 HP 5 HP 4 HP 3.5 HP 2.5 HP

| Propshaft Rated Horsepower | 4hp (3kW)                  |
|----------------------------|----------------------------|
| Max RPM (WOT)              | 4500-5500                  |
| Cylinder/Configuration     | 1                          |
| Displacement (CID/cc)      | 7.5 cu in (123cc)          |
| Bore / Stroke              | 59mm x 45mm                |
| Cooling System             | Water-cooled, w/thermostat |
| Ingnition                  | Capactor Discharge         |
| Starting                   | Manual                     |
| Gear Ratio                 | 2.15:1                     |
| Gear Shift                 | F-N-R                      |
| Steering                   | Tiller                     |
| Alternator System          | Optional 4amp              |
| Trim Positions             | 6                          |
| Fuel Tank                  | Integral Tank              |
| Weight                     | 25kg                       |
| Shaft Length               | 15" (M)                    |
|                            | 20" (L)                    |
| Propeller Drive            | Splined rubber hub         |
| Prop Selection (Pitch)     | 6" - 9"                    |
| Induction System           | Overhead 2-valve pushrod   |
| Corrosion Protection       | 3 year Warranty            |
| Warranty                   | 3+2 years                  |